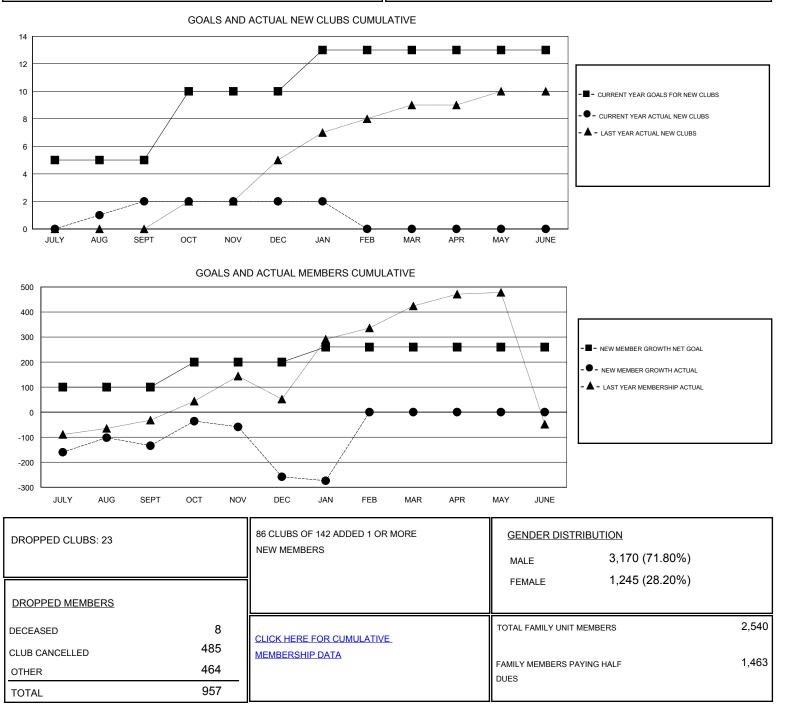

## FR GURUNATHAN

| GMT: ER GURUNATHAN                                          |                  | l                | OCATION INDIA     |                                                             |                                                                |                                                              | GMT CA                                             |
|-------------------------------------------------------------|------------------|------------------|-------------------|-------------------------------------------------------------|----------------------------------------------------------------|--------------------------------------------------------------|----------------------------------------------------|
| Clubs                                                       |                  |                  |                   | Members                                                     |                                                                |                                                              |                                                    |
| RESULTS FOR 2016-2017                                       |                  |                  |                   | RESULTS FOR 2016-2017                                       |                                                                |                                                              |                                                    |
| QUARTER                                                     | NEW CLUB GOAL    | NEW CLUBS        | DROPPED CLUBS     | QUARTER                                                     | NEW MEMBER GROWTH<br>NET GOAL (not reinstated<br>or transfers) | NEW MEMBER<br>GROWTH ACTUAL (not<br>reinstated or transfers) | DROPPED<br>MEMBERS ACTUAL<br>(including transfers) |
| JULY/AUG/SEPT<br>OCT/NOV/DEC<br>JAN/FEB/MAR<br>APR/MAY/JUNE | 5<br>5<br>3<br>0 | 2<br>0<br>0<br>0 | 8<br>11<br>4<br>0 | JULY/AUG/SEPT<br>OCT/NOV/DEC<br>JAN/FEB/MAR<br>APR/MAY/JUNE | 100<br>100<br>60<br>0                                          | 369<br>151<br>163<br>0                                       | 503<br>275<br>179<br>0                             |